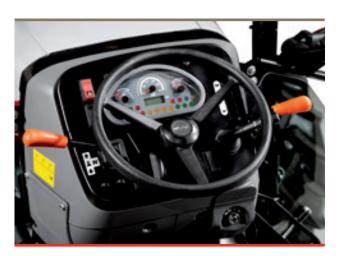

#### **Dashboard and steering wheel**

- > The steering wheel is perfectly aligned with the hood, guaranteeing the low profile.
- > Excellent visibility of the display and access to the controls.