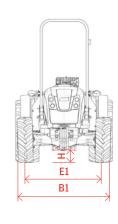

# **Agricube Dimensions and Weights Frutteto Basso**

|              | Dimensions with 260 / 70R16 front tyre - 380 / 70R20 rear tyre |                               |
|--------------|----------------------------------------------------------------|-------------------------------|
| A            | Total length                                                   | 3,864 mm                      |
| A1           | Total length with weights                                      | 4,172 mm                      |
| В            | Max. and min. total rear measurement                           | 1,868 mm / 1,418 mm           |
| B1           | Max. and min. total front measurement                          | 1,672 mm / 1,556 mm           |
| С            | Height with raised roll bar                                    | 2,390 mm                      |
| D            | Wheel base                                                     | 2,074 mm                      |
| E1           | Front track width                                              | 1,257 mm / 1,373 mm           |
| E            | Rear track width                                               | 1,024 mm / 1,474 mm           |
| F            | Mudguard internal width                                        | 600 mm                        |
| G            | Maximum hood height                                            | 1,250 mm                      |
| Н            | Clearance from soil, front and rear                            | 230 mm (fore) / 210 mm (rear) |
| I            | Driver seat height                                             | 1,000 mm                      |
| L            | Rear overhang                                                  | 940 mm                        |
| M            | Front overhang                                                 | 856 mm                        |
| Total weight | Without driver and without weights                             | 2,600 kg                      |