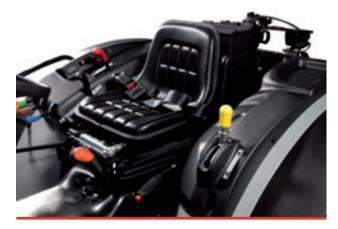

#### **Driver seat**

The ergonomics of the driver position and the tractor layout have been designed to the smallest detail to combine reliability and comfort with the special needs of the low driver seat, leaving the driver ample room for manoeuvring.

#### **Control levers**

 Perfectly integrated, the levers follow the tractor profile, preventing any risk of becoming tangled with vegetation.