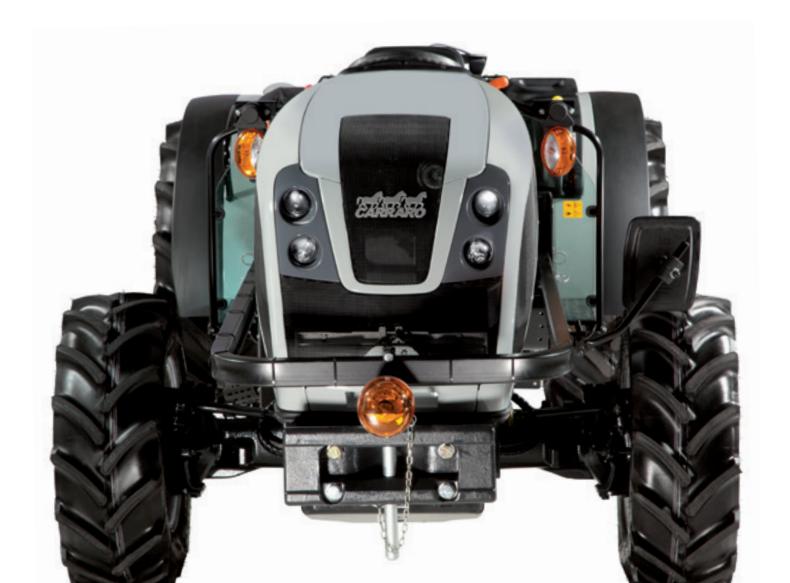

### Agricube Frutteto Basso

- > The new Frutteto Basso (FB) joins the family of tractors with the Tre Cavallini Carraro trademark in its own right, further enlarging the already wide range of models: Vigneto (V), Vigneto Largo (VL), Vigneto Largo Basso (VLB), Frutteto (F), Frutteto Largo (FL).
- Available with two different FPT engines, 80 HP or 90 HP, 4 turbo cylinders, 3,200 cc, this new agricultural tractor answers the needs of those who work in environments such as vineyards with hanging vine type cultivation, greenhouses, nut groves, olive groves and low trees in general.
- With 4WD front axle and 24 Fw + 24 Rw power train with mechanical reverser and mechanical HI-LO, and Carraro synchronisation, the new Frutteto Basso (FB) tractor is available with 24" or 20" rear tyres.
- In both versions, the maximum speed is 40 km/h, for full efficiency even when travelling between sites.