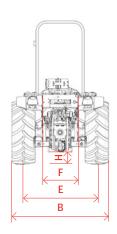

# **Agricube Dimensions and Weights Frutteto Basso**

|              | Dimensions with 260 / 70R16 front tyre - 380 / 70R20 rear tyre |                               |
|--------------|----------------------------------------------------------------|-------------------------------|
| A            | Total length                                                   | 3,864 mm                      |
| A1           | Total length with weights                                      | 4,172 mm                      |
| В            | Max. and min. total rear measurement                           | 1,868 mm / 1,418 mm           |
| B1           | Max. and min. total front measurement                          | 1,672 mm / 1,556 mm           |
| С            | Height with raised roll bar                                    | 2,390 mm                      |
| D            | Wheel base                                                     | 2,074 mm                      |
| E1           | Front track width                                              | 1,257 mm / 1,373 mm           |
| E            | Rear track width                                               | 1,024 mm / 1,474 mm           |
| F            | Mudguard internal width                                        | 600 mm                        |
| G            | Maximum hood height                                            | 1,250 mm                      |
| Н            | Clearance from soil, front and rear                            | 230 mm (fore) / 210 mm (rear) |
| I            | Driver seat height                                             | 1,000 mm                      |
| L            | Rear overhang                                                  | 940 mm                        |
| M            | Front overhang                                                 | 856 mm                        |
| Total weight | Without driver and without weights                             | 2,600 kg                      |