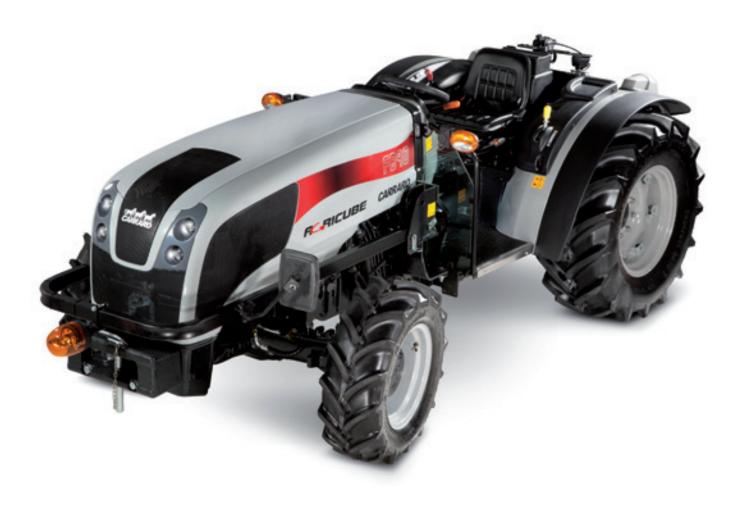

### Agricube Frutteto Basso

- > The new Frutteto Basso (FB) joins the family of tractors with the Tre Cavallini Carraro trademark in its own right, further enlarging the already wide range of models: Vigneto (V), Vigneto Largo (VL), Vigneto Largo Basso (VLB), Frutteto (F), Frutteto Largo (FL).
- Available with two different FPT engines, 80 HP or 90 HP, 4 turbo cylinders, 3,200 cc, this new agricultural tractor answers the needs of those who work in environments such as vineyards with hanging vine type cultivation, greenhouses, nut groves, olive groves and low trees in general.
- With 4WD front axle and 24 Fw + 24 Rw power train with mechanical reverser and mechanical HI-LO, and Carraro synchronisation, the new Frutteto Basso (FB) tractor is available with 24" or 20" rear tyres.
- In both versions, the maximum speed is 40 km/h, for full efficiency even when travelling between sites.