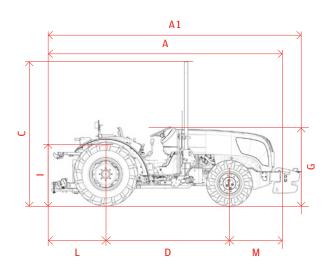

# **Agricube Dimensions and Weights Frutteto Basso**

|              | Dimensions with 260 / 70R16 front tyre - 380 / 70R20 rear tyre |                               |
|--------------|----------------------------------------------------------------|-------------------------------|
| A            | Total length                                                   | 3,864 mm                      |
| A1           | Total length with weights                                      | 4,172 mm                      |
| В            | Max. and min. total rear measurement                           | 1,868 mm / 1,418 mm           |
| B1           | Max. and min. total front measurement                          | 1,672 mm / 1,556 mm           |
| С            | Height with raised roll bar                                    | 2,390 mm                      |
| D            | Wheel base                                                     | 2,074 mm                      |
| E1           | Front track width                                              | 1,257 mm / 1,373 mm           |
| E            | Rear track width                                               | 1,024 mm / 1,474 mm           |
| F            | Mudguard internal width                                        | 600 mm                        |
| G            | Maximum hood height                                            | 1,250 mm                      |
| Н            | Clearance from soil, front and rear                            | 230 mm (fore) / 210 mm (rear) |
| I            | Driver seat height                                             | 1,000 mm                      |
| L            | Rear overhang                                                  | 940 mm                        |
| M            | Front overhang                                                 | 856 mm                        |
| Total weight | Without driver and without weights                             | 2,600 kg                      |