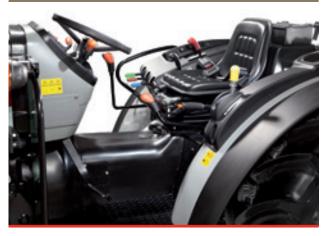

#### **Right side boarding**

The particular care taken in the ergonomic design has created simple, unobstructed access to the driver seat, making climbing aboard the tractor and getting off both quick and easy.

#### **Driver seat**

The ergonomics of the driver position and the tractor layout have been designed to the smallest detail to combine reliability and comfort with the special needs of the low driver seat, leaving the driver ample room for manoeuvring.