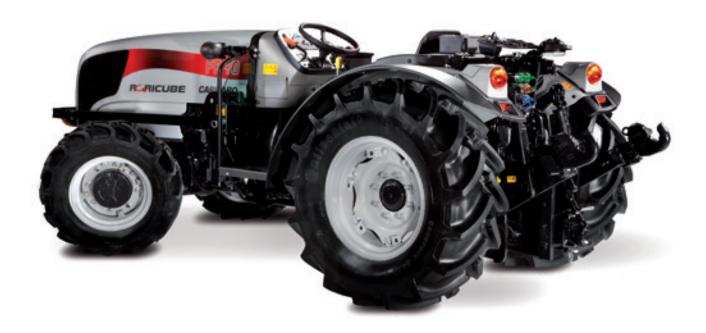

### Agricube Frutteto Basso

- > The new Frutteto Basso (FB) joins the family of tractors with the Tre Cavallini Carraro trademark in its own right, further enlarging the already wide range of models: Vigneto (V), Vigneto Largo (VL), Vigneto Largo Basso (VLB), Frutteto (F), Frutteto Largo (FL).
- Available with two different FPT engines, 80 HP or 90 HP, 4 turbo cylinders, 3,200 cc, this new agricultural tractor answers the needs of those who work in environments such as vineyards with hanging vine type cultivation, greenhouses, nut groves, olive groves and low trees in general.
- With 4WD front axle and 24 Fw + 24 Rw power train with mechanical reverser and mechanical HI-LO, and Carraro synchronisation, the new Frutteto Basso (FB) tractor is available with 24" or 20" rear tyres.
- In both versions, the maximum speed is 40 km/h, for full efficiency even when travelling between sites.