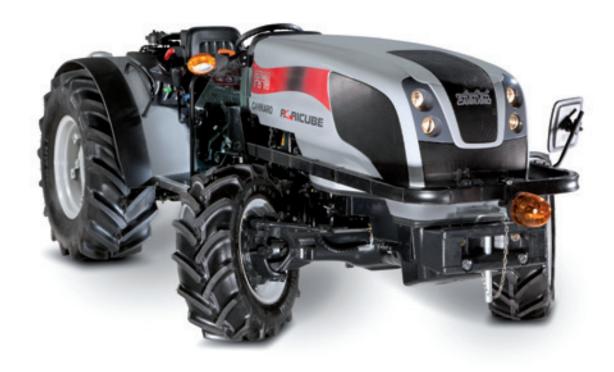

### Agricube Frutteto Basso

- > The new Frutteto Basso (FB) joins the family of tractors with the Tre Cavallini Carraro trademark in its own right, further enlarging the already wide range of models: Vigneto (V), Vigneto Largo (VL), Vigneto Largo Basso (VLB), Frutteto (F), Frutteto Largo (FL).
- Available with two different FPT engines, 80 HP or 90 HP, 4 turbo cylinders, 3,200 cc, this new agricultural tractor answers the needs of those who work in environments such as vineyards with hanging vine type cultivation, greenhouses, nut groves, olive groves and low trees in general.
- With 4WD front axle and 24 Fw + 24 Rw power train with mechanical reverser and mechanical HI-LO, and Carraro synchronisation, the new Frutteto Basso (FB) tractor is available with 24" or 20" rear tyres.
- In both versions, the maximum speed is 40 km/h, for full efficiency even when travelling between sites.