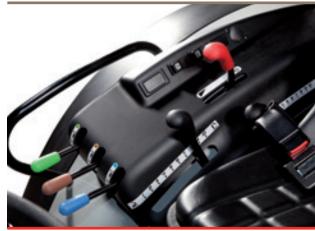

#### **Control levers**

 Perfectly integrated, the levers follow the tractor profile, preventing any risk of becoming tangled with vegetation.